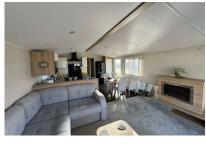

This caravan has a warm Open plan lounge, kitchen/diner, for all to enjoy. The L shaped sofa allows plenty of space for all to relax in, with 3 large windows welcoming sunlight throughout your living space.