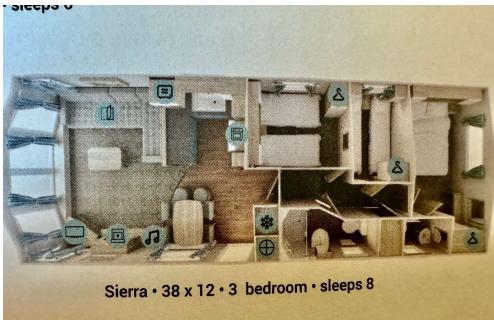

This caravan has a warm Open plan lounge, kitchen/diner, for all to enjoy. The L shaped sofa allows plenty of space for all to relax in, with 3 large windows welcoming sunlight throughout your living space.

The Dining area allows for 4 to eat, with a portable table to move around the home to create extra space. The kitchen has an integrated oven, gas hob and extractor for cooking special family meals. The holiday home also has na integrated fridge/freezer for your wine and beers (and ice creams).

The Main Bedroom has a double bed with wardrobe, bedside tables and even a en suite, with a toliet and basin!

The 2nd and 3rd Bedrooms are twins! These come with wardrobe space, perfect for when guests and family come to stay.

The Main Bathroom has a shower, toilet and basin for all to use.