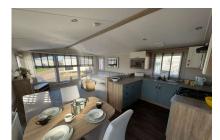

This caravan has a warm Open plan lounge, kitchen/diner, for all to enjoy. The L shaped sofa allows plenty of space for all to relax in, with 3 large windows welcoming sunlight throughout your living space.

The Dining area allows for 4 to eat, with a portable table to move around the home to create extra space. The kitchen has an integrated oven, gas hob and extractor for cooking special family meals. The holiday home also has na integrated fridge/freezer for your wine and beers (and ice creams).