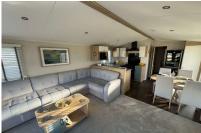

This caravan has a warm Open plan lounge, kitchen/diner, for all to enjoy. The L shaped sofa allows plenty of space for all to relax in, with 3 large windows welcoming sunlight throughout your living space.