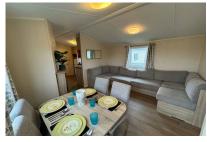

The Open plan lounge, kitchen/diner provides a great space to get all the family and friends together for a special occasion. The holiday home has a four person dining table with a massive u-shaped sofa for all to enjoy, relaxing after a day on the beach.