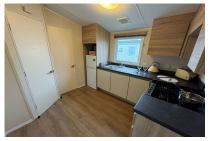

The kitchen has a fridge-freezer, oven and gas hob, allowing for family and guest meals together.

Each side of the Lymington has 2 Bedrooms leading off, with 2 double beds which comes with plenty storage and 2 twin bedrooms for the kids or visits from your friends!