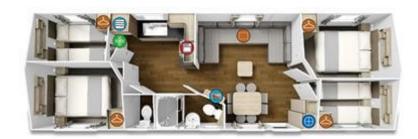

Welcome to the Willerby Lymington! Situated in a central location on our park, with a short walk to the Main Facilities and on a spacious corner plot.

This unique 4 Bedroom center lounge holiday home, lends it self perfectly to accommodate 10 people with bedrooms linking off of the lounge.

The Open plan lounge, kitchen/diner provides a great space to get all the family and friends together for a special occasion. The holiday home has a four person dining table with a massive u-shaped sofa for all to enjoy, relaxing after a day on the beach.

The kitchen has a fridge-freezer, oven and gas hob, allowing for family and guest meals together.

Each side of the Lymington has 2 Bedrooms leading off, with 2 double beds which comes with plenty storage and 2 twin bedrooms for the kids or visits from your friends!

The Main Bathroom has a large shower, toilet and basin for all to use and also another toilet and basin.

The holiday home comes with a ramp UPVC decking for easy access and welcomes to Norfolk sun all day long.