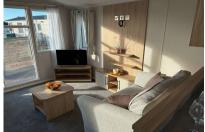

Central Heating and double glazed.

Open plan lounge, kitchen/diner.

Free standing 3 seater sofa & Large Arm chair in the lounge.

Free standing dining table and 4 chairs.

Kitchen has a gas oven and hob. Integrated fridge/freezer and Microwave.