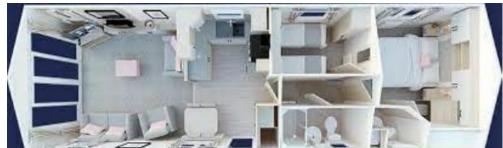

## New Willerby Manor 2023

35' x 12' 2 Bed Location CC05 £67,995

- For Sale by Searles Leisure Group and includes a comprehensive warranty.
- Large Master bedroom with en-suite toilet and sink.
- Spacious living area with free standing 3 Seater sofa & Large armchair.

Central Heating and double glazed.

Open plan lounge, kitchen/diner.

Free standing 3 seater sofa & Large Arm chair in the lounge.

Free standing dining table and 4 chairs.

Kitchen has a gas oven and hob. Integrated fridge/freezer and Microwave.

Master bedroom with en suite toilet & basin

2nd bedroom is a twin

Main bathroom has a shower, toilet & basin.

Pitched roof.

External light.