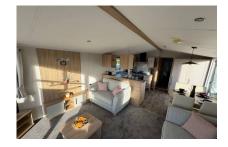

Central Heating and double glazed.

Open plan lounge, kitchen/diner.

Free standing 3 seater sofa & Large Arm chair in the lounge.

Free standing dining table and 4 chairs.

Kitchen has a gas oven and hob. Integrated fridge/freezer and Microwave.