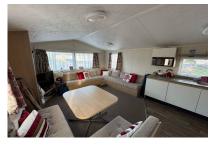

Central Heating and double glazed.

Open plan lounge, kitchen/diner.

L shaped sofas in the lounge.

L shaped seat leading into the dining table.

Kitchen has a gas oven and hob. fridge/freezer and Microwave.