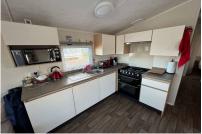

Central Heating and double glazed.

Open plan lounge, kitchen/diner.

L shaped sofas in the lounge.

L shaped seat leading into the dining table.

Kitchen has a gas oven and hob. fridge/freezer and Microwave.