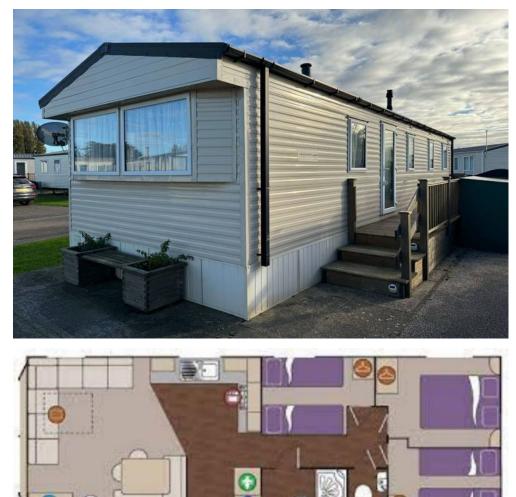

## South Beach Road, Hunstanton, Norfolk PE36 5BB

Holiday Home Sales 01485 536026 Fax 01485 536015 Email: lodges@searles.co.uk www.searles.co.uk

Willerby Aurora 2015 35' x 12' 3 Bed Location SP01 £25,500

Master bedroom with en suite toilet & basin

2nd & 3rd bedrooms are twins. (2nd Room currently has a double mattress on there at present).

Main bathroom has a shower & basin.

Pitched roof.

Private sales are sold on behalf of the owner and are sold as seen. The retail price, details and contents are provided by the owner and a fixtures and fittings list can be provided prior to the purchase. Searles do not check the condition of the holiday home or check the items listed as present or working. The holiday home will have had a gas & electric safety check during the last 12 months, if not one will be carried out at the time of sale. A safety check only confirms the safety, not the working of appliances at the time of issue. The certificates are provided by the owner not Searles.