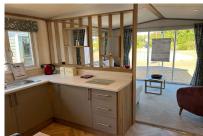

A dining table for 4.

In the lounge there is a large L shaped settee facing the designer TV unit that also has an electric fire built in . Shelving and cupboard space.

The master bedroom is very roomy, on the left there is a dressing table with stool. A double bed.