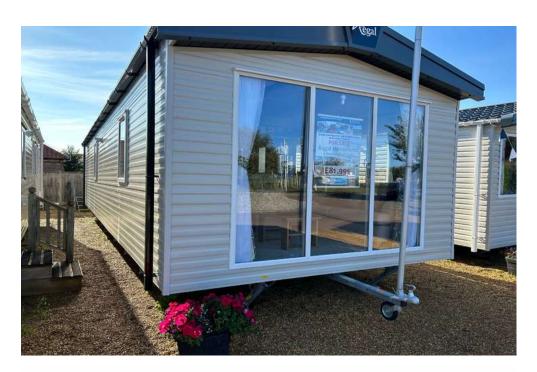

## New Regal Hemsworth 2023

40 x 12 2 Bed Location Showground £79,995

- For Sale by Searles Leisure Group and includes a comprehensive warranty.
- Large Master bedroom with King Size bed and on-suite shower.
- Spacious lounge and dinning area with large windows letting light in.

Presenting the beautiful Regal Hemsworth.

The size is 40 x 12 giving this holiday home that extra space.

The Hemsworth comes with double glazing and central heating.

As you enter the Hemsworth you will find the modern kitchen that includes an integrated fridge freezer, gas oven, hob and extractor unit, microwave and a washing machine.