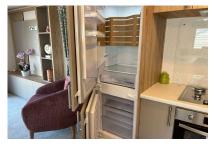

Presenting the beautiful Regal Hemsworth.

The size is 40 x 12 giving this holiday home that extra space.

The Hemsworth comes with double glazing and central heating.

As you enter the Hemsworth you will find the modern kitchen that includes an integrated fridge freezer, gas oven, hob and extractor unit, microwave and a washing machine.