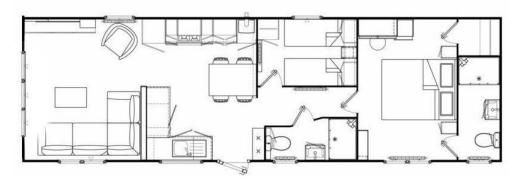

Presenting the beautiful Regal Hemsworth.

The size is 40 x 12 giving this holiday home that extra space.

The Hemsworth comes with double glazing and central heating.

As you enter the Hemsworth you will find the modern kitchen that includes an integrated fridge freezer, gas oven, hob and extractor unit, microwave and a washing machine.

A dining table for 4.

In the lounge there is a large L shaped settee facing the designer TV unit that also has an electric fire built in . Shelving and cupboard space.

The master bedroom is very roomy, on the left there is a dressing table with stool. A double bed.

Behind the double bed you will find a large walk in wardrobe one side and an en-suite with a large shower unit, sink and wc.

Bedroom 2 comprises of 2 single beds, a bedside cabinet and a wardrobe.

| The family bathroom has a large shower unit, a wash basin and a wc. |  |  |  |  |  |  |
|---------------------------------------------------------------------|--|--|--|--|--|--|
|                                                                     |  |  |  |  |  |  |
|                                                                     |  |  |  |  |  |  |
|                                                                     |  |  |  |  |  |  |
|                                                                     |  |  |  |  |  |  |
|                                                                     |  |  |  |  |  |  |
|                                                                     |  |  |  |  |  |  |
|                                                                     |  |  |  |  |  |  |
|                                                                     |  |  |  |  |  |  |
|                                                                     |  |  |  |  |  |  |
|                                                                     |  |  |  |  |  |  |
|                                                                     |  |  |  |  |  |  |
|                                                                     |  |  |  |  |  |  |
|                                                                     |  |  |  |  |  |  |
|                                                                     |  |  |  |  |  |  |
|                                                                     |  |  |  |  |  |  |
|                                                                     |  |  |  |  |  |  |
|                                                                     |  |  |  |  |  |  |
|                                                                     |  |  |  |  |  |  |
|                                                                     |  |  |  |  |  |  |
|                                                                     |  |  |  |  |  |  |
|                                                                     |  |  |  |  |  |  |
|                                                                     |  |  |  |  |  |  |