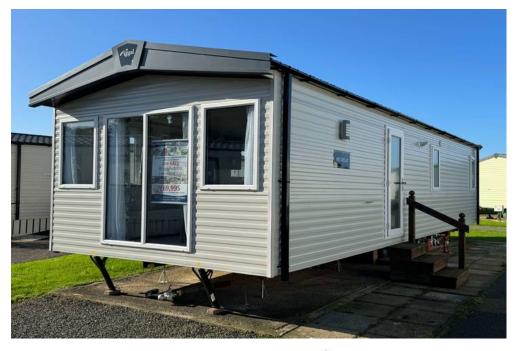

## **New Regal Retreat 2023**

36' x 12' 2 Bed Location RC09 £64,995

- For sale by Searles Leisure Group and includes a comprehensive warranty.
- Fantastic 2 & 3 seat sofas with open planned kitchen and dinning area.
- Spacious master bedroom with on-suite with toilet, and basin.