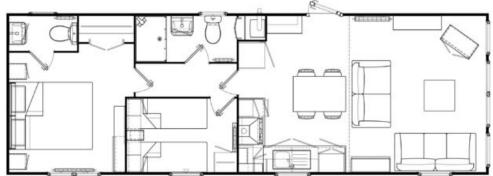

## **New Regal Retreat 2023**

36' x 12' 2 Bed Location RC09 £64,995

- For sale by Searles Leisure Group and includes a comprehensive warranty.
- Fantastic 2 & 3 seat sofas with open planned kitchen and dinning area.
- Spacious master bedroom with on-suite with toilet, and basin.

Central heating and double glazed.

Open plan lounge, kitchen/diner.

Free standing 3 & 2 seater sofas in lounge.

Free standing dining table with 4 chairs.

Kitchen has integrated fridge freezer with built in microwave, gas hob, electric fan oven & grill.

Spacious main bedroom with double wardrobe & dressing table.

En suite with toilet, and basin. 1 Twin room with wardrobe.

Main Bathroom has shower, toilet and basin.

Pitched roof.

External light.