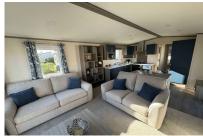

Central heating and double glazed.

Open plan lounge, kitchen/diner.

Free standing 3 & 2 seater sofas in lounge.

Free standing dining table with 4 chairs.

Kitchen has integrated fridge freezer with built in microwave, gas hob, electric fan oven & grill.