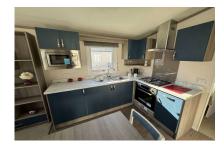

Central heating and double glazed.

Open plan lounge, kitchen/diner.

Free standing 3 & 2 seater sofas in lounge.

Free standing dining table with 4 chairs.

Kitchen has integrated fridge freezer with built in microwave, gas hob, electric fan oven & grill.