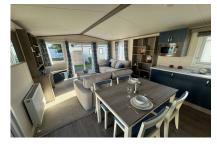

## **New Regal Retreat 2023**

36' x 12' 2 Bed Location RC09 £64,995

- For sale by Searles Leisure Group and includes a comprehensive warranty.
- Fantastic 2 & 3 seat sofas with open planned kitchen and dinning area.
- Spacious master bedroom with on-suite with toilet, and basin.

Central heating and double glazed.

Open plan lounge, kitchen/diner.

Free standing 3 & 2 seater sofas in lounge.

Free standing dining table with 4 chairs.

Kitchen has integrated fridge freezer with built in microwave, gas hob, electric fan oven & grill.