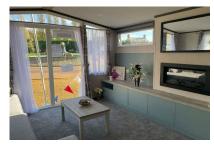

Double Glazed & Central Heating.

Open plan lounge/diner.

Fixed full length front windows.

Free standing sofa and armchair in the lounge.

Free standing dining table with bench seat & 2 chairs.

Galley style kitchen has an electric oven with gas hob. Integrated fridge/freezer & microwave.