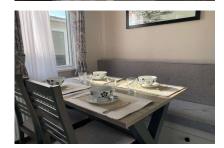

Double Glazed & Central Heating.

Open plan lounge/diner.

Fixed full length front windows.

Free standing sofa and armchair in the lounge.

Free standing dining table with bench seat & 2 chairs.

Galley style kitchen has an electric oven with gas hob. Integrated fridge/freezer & microwave.