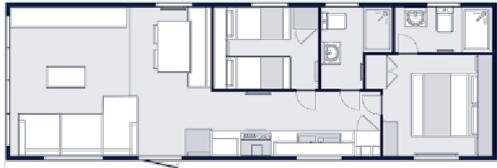

Double Glazed & Central Heating.

Open plan lounge/diner.

Fixed full length front windows.

Free standing sofa and armchair in the lounge.

Free standing dining table with bench seat & 2 chairs.

Galley style kitchen has an electric oven with gas hob. Integrated fridge/freezer & microwave.

| Master bedroom with en suite toilet & basin & Shower. |  |  |  |  |  |  |
|-------------------------------------------------------|--|--|--|--|--|--|
| 2nd bedroom is a twin bedroom.                        |  |  |  |  |  |  |
| Main bathroom has a shower, toilet & basin.           |  |  |  |  |  |  |
|                                                       |  |  |  |  |  |  |
|                                                       |  |  |  |  |  |  |
|                                                       |  |  |  |  |  |  |
|                                                       |  |  |  |  |  |  |
|                                                       |  |  |  |  |  |  |
|                                                       |  |  |  |  |  |  |
|                                                       |  |  |  |  |  |  |