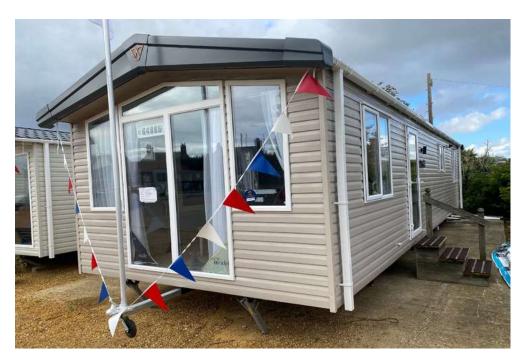

## New Victory Lochwood 2022

38' x 12' 2 Bed Location Showground £59,995

- For sale by Searles Leisure Group and includes a comprehensive warranty.
- Galley kitchen providing lots of living space, great design from Victory.
- 2022 model ex show home reduced to £59,995.00

Reduced ex show home Was £64,995 Now £59,995. Show homes may have minor wear and tear consistent with being viewed and ex show homes and may be out of the manufacturer's warranty period. However they are still covered with the same comprehensive 12 month warranty from Searles as we would offer on higher priced pre-owned holiday home as detailed in the sale and licence agreement plus any extended manufacturer warranties that may still apply. Ex show homes are sold with the full tenure and offer great savings.