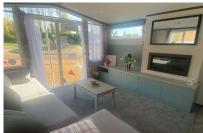

Double Glazed & Central Heating.

Open plan lounge/diner.

Fixed full length front windows.

Free standing sofa and armchair in the lounge.

Free standing dining table with bench seat & 2 chairs.

Galley style kitchen has an electric oven with gas hob. Integrated fridge/freezer & microwave.