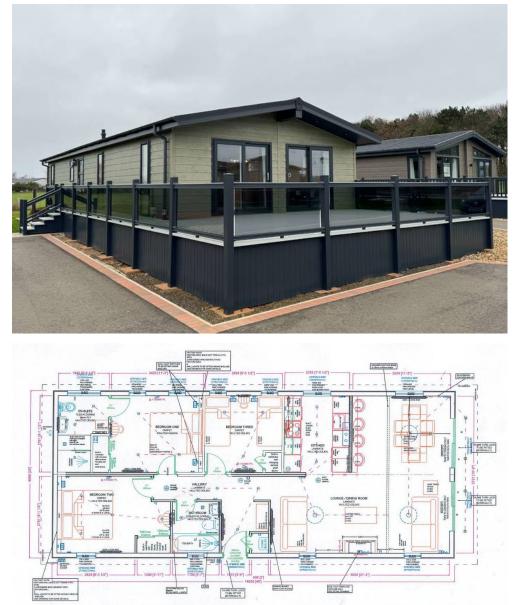

## New Pathfinder Retreat 2023

48' x 20' 3 Bed Location RG131 £267,750

- For Sale by Searles Leisure Group and includes a comprehensive warranty.

- Rustic farmhouse aesthetic throughout with large light and airy windows.

- Larger grey front deck with glass balustrade upgrade included.

This beautiful lodge has 3 bedrooms and is located in Redgate Court where there is spacious parking for 3 vehicles.

Upon entry you walk into an cloak area to hang your the outdoor belongings before entering into the spacious open plan kitchen/diner/living room.

Includes an upgrade to a larger than normal grey UPVC decking with glass balustrades.