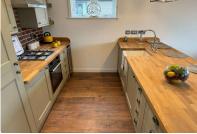

The rustic farmhouse aesthetic throughout forms a unique homely experience, with plenty light pouring in, that creates a warming atmosphere. The kitchen includes an island where four stalls are located opening onto the dining area. With a oven, hob and extractor fan, and also a dishwasher.