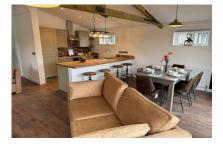

- Larger grey front deck with glass balustrade upgrade included.

This beautiful lodge has 3 bedrooms and is located in Redgate Court where there is spacious parking for 3 vehicles.

Upon entry you walk into an cloak area to hang your the outdoor belongings before entering into the spacious open plan kitchen/diner/living room.

The rustic farmhouse aesthetic throughout forms a unique homely experience, with plenty light pouring in, that creates a warming atmosphere. The kitchen includes an island where four stalls are located opening onto the dining area. With a oven, hob and extractor fan, and also a dishwasher.

The lounge has 2 double sofas. The living area has 2 sliding doors that stretch out onto the large decking which welcomes sun throughout the day.

The holiday home has two spacious double bed bedrooms with the master flowing onto a en suite which encompasses a large shower, toilet and basin. Both double bedroom have integrated mirrored wardrobes with ample storage space and a dressing table and stall. The 3rd bedroom is a large twin with a side table and wardrobe space.