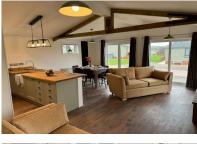

- Larger grey front deck with glass balustrade upgrade included.

This beautiful lodge has 3 bedrooms and is located in Redgate Court where there is spacious parking for 3 vehicles.

Upon entry you walk into an cloak area to hang your the outdoor belongings before entering into the spacious open plan kitchen/diner/living room.

The rustic farmhouse aesthetic throughout forms a unique homely experience, with plenty light pouring in, that creates a warming atmosphere. The kitchen includes an island where four stalls are located opening onto the dining area. With a oven, hob and extractor fan, and also a dishwasher.

The lounge has 2 double sofas. The living area has 2 sliding doors that stretch out onto the large decking which welcomes sun throughout the day.

The holiday home has two spacious double bed bedrooms with the master flowing onto a en suite which encompasses a large shower, toilet and basin. Both double bedroom have integrated mirrored wardrobes with ample storage space and a dressing table and stall. The 3rd bedroom is a large twin with a side table and wardrobe space.