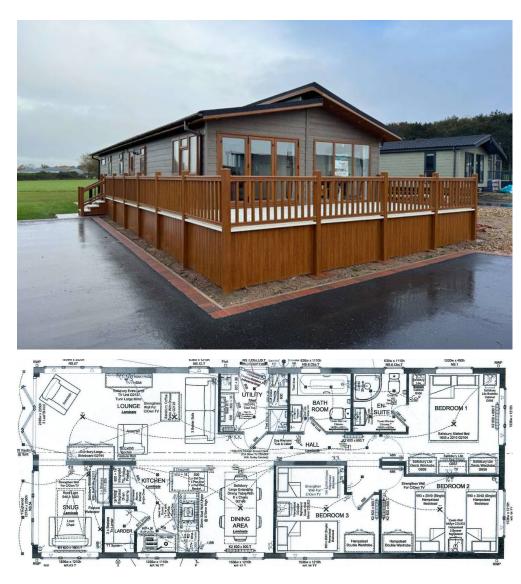

## South Beach Road, Hunstanton, Norfolk PE36 5BB

Holiday Home Sales 01485 536026 Fax 01485 536015 Email: lodges@searles.co.uk www.searles.co.uk

New Wessex Allure 2023 49 x 20 3 Bed Location RG130 £255,995

Presenting the fantastic Wessex Allure lodge.

As you enter this beautiful lodge you will find a utility room with a very useful doggy wash station, cupboards ,sink /drainer and a bench seat. There is also a built in washing machine.

Carrying on through into the open plan living space there is a dining table with seating for six people.

Moving on into the kitchen which has plenty of worktop space, a dishwasher, gas hob/oven and a wine cooler.

The lounge has a lovely 3 piece suite surrounding a tv unit. A large storage unit and a tall radiator. Bi fold doors then lead you out to the large spacious decking area. Off the lounge is a very cosy snug / reading room with ceiling to floor window and a skylight.

Family bathroom including a bath.

Master bedroom has a beautiful en suite, two big wardrobes and a double bed.

Two more good sized bedrooms both having two full size single beds in along with a wardrobe and bedside cabinets.