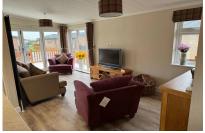

The lounge has a lovely 3 piece suite surrounding a tv unit. A large storage unit and a tall radiator. Bi fold doors then lead you out to the large spacious decking area. Off the lounge is a very cosy snug / reading room with ceiling to floor window and a skylight.