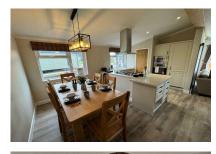

Carrying on through into the open plan living space there is a dining table with seating for six people.

Moving on into the kitchen which has plenty of worktop space, a dishwasher, gas hob/oven and a wine cooler.