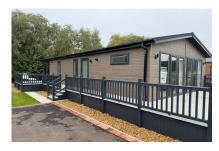

## New Prestige Dovecote 2023

46' x 20' 2 Bed Location RG48 £257,995

- For sale by Searles Leisure Group and includes a comprehensive warranty.
- Integrated hot tub, simply step in from either on-suite private entrances.
- Large open plan living and dinning area, perfect for entertaining.

Presenting this beautiful brand new 2023 model Prestige Dovecote.

Large front decking area with a walk way to the front door.

Entrance hall with a storage cupboard and a washing machine.

The large open plan lounge /diner has a large floor to ceiling radiator and real effect electric fire. Coffee table and a set of French doors that open on to the large decking area.