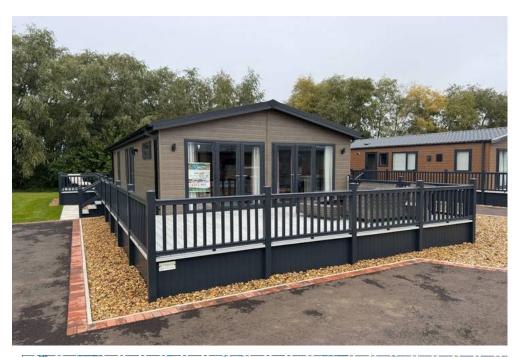

## New Prestige Dovecote 2023

46' x 20' 2 Bed Location RG48 £257,995

- For sale by Searles Leisure Group and includes a comprehensive warranty.
- Integrated hot tub, simply step in from either on-suite private entrances.
- Large open plan living and dinning area, perfect for entertaining.

Presenting this beautiful brand new 2023 model Prestige Dovecote.

Large front decking area with a walk way to the front door.

Entrance hall with a storage cupboard and a washing machine.

The large open plan lounge /diner has a large floor to ceiling radiator and real effect electric fire. Coffee table and a set of French doors that open on to the large decking area.